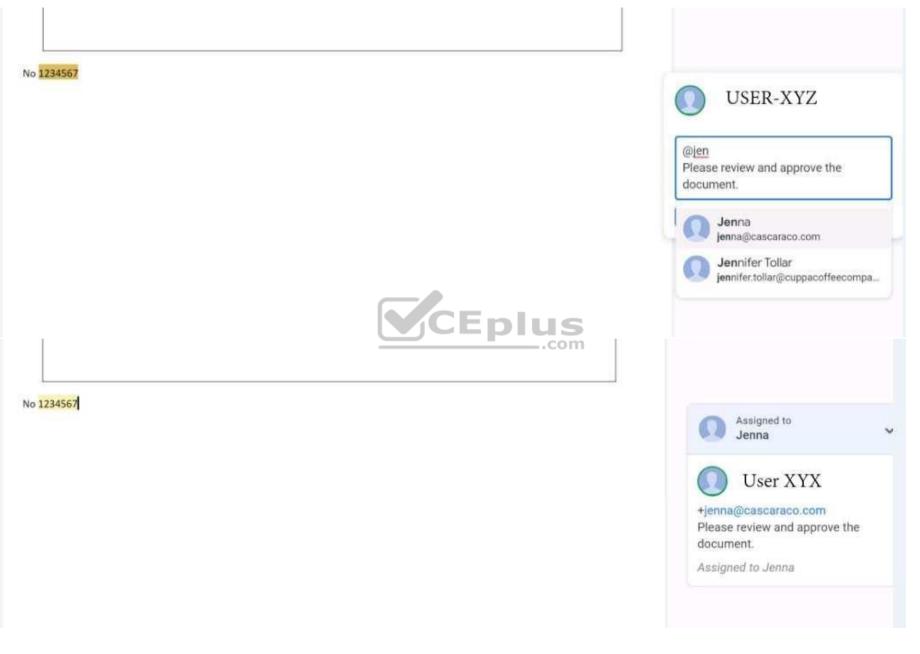

You want to add a table of contents to the **Contract** document that automatically updates when changes are made to the different section headers. Add a table of contents with page numbers to the beginning of the contract documents, directly under the title header Cuppa Coffee Company – Supplier Contract.