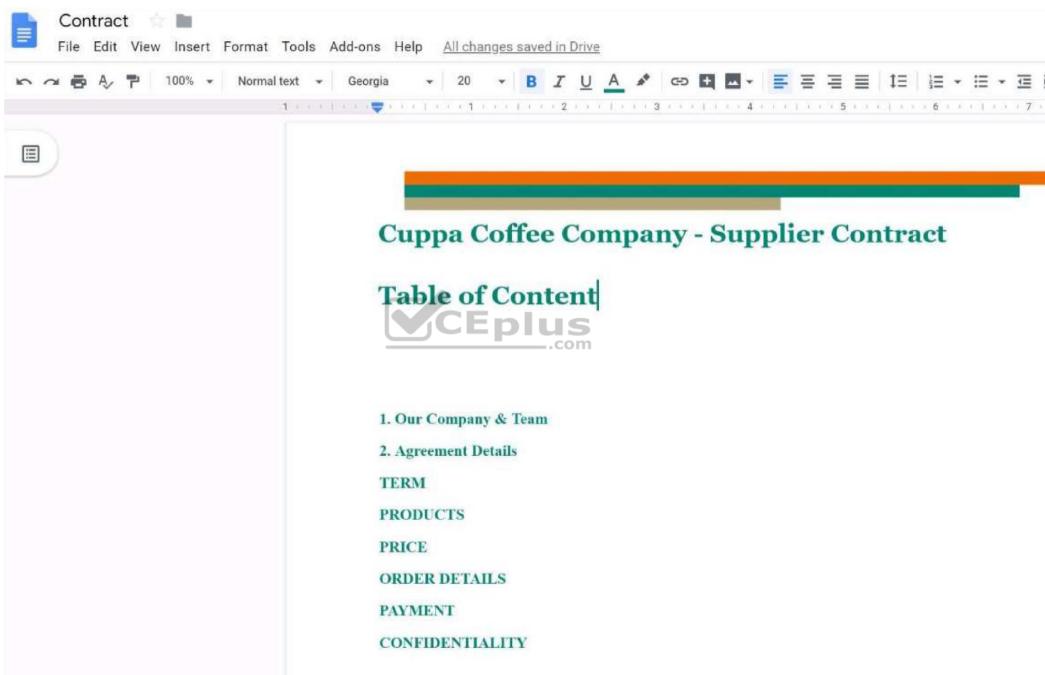

You want to add a table of contents to the **Contract** document that automatically updates when changes are made to the different section headers. Add a table of contents with page numbers to the beginning of the contract documents, directly under the title header Cuppa Coffee Company – Supplier Contract.

Correct Answer: See explanation below. Section: (none) Explanation

**Explanation/Reference:** Explanation: