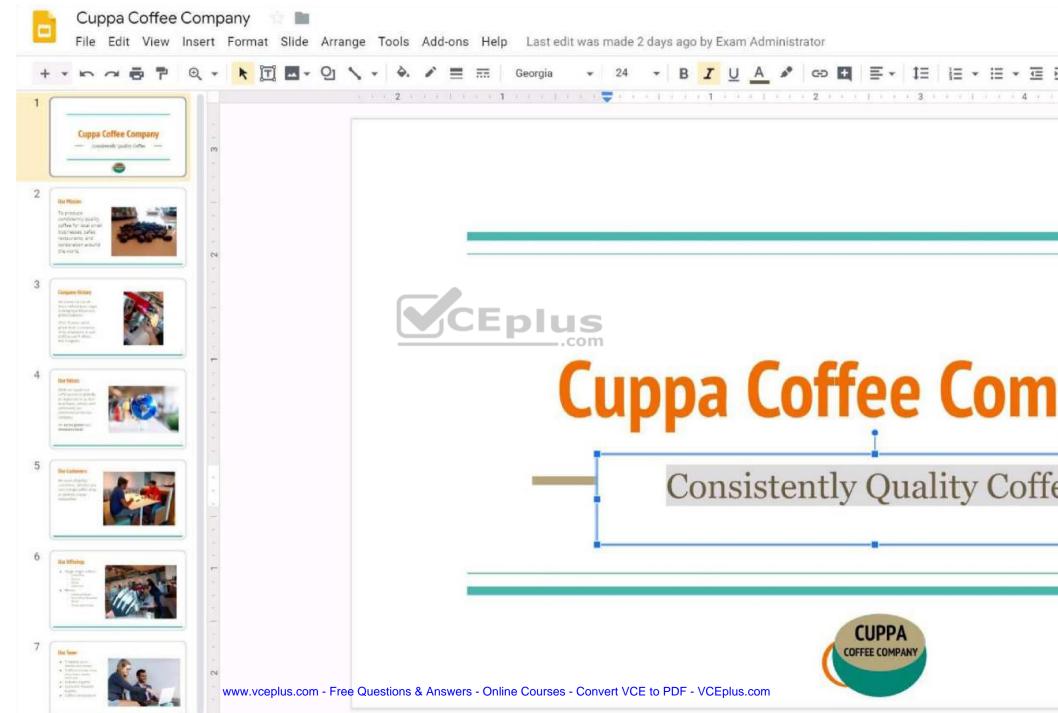

You need to edit an existing presentation all about your company, Cuppa Coffee Company. On the first slide of the **Cuppa Coffee Company** presentation, italicize the Consistently Quality Coffee text.

Correct Answer: See explanation below. Section: (none) Explanation

**Explanation/Reference:** Explanation: